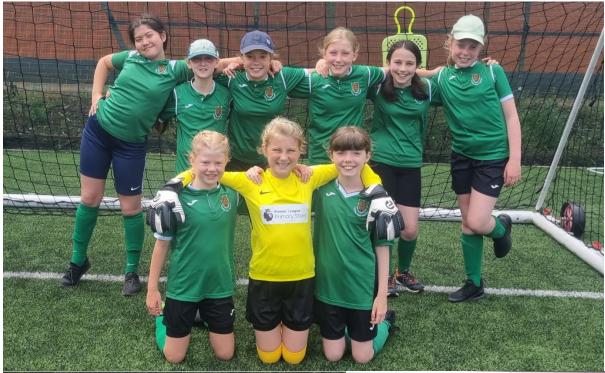

## The Sport Just Keeps on Coming at Loxley Primary School

Last week we had three teams at City Finals events for football and the exciting colour dash! Thank you so much to Miss Ruddleston and all staff and parents who helped these events happen!