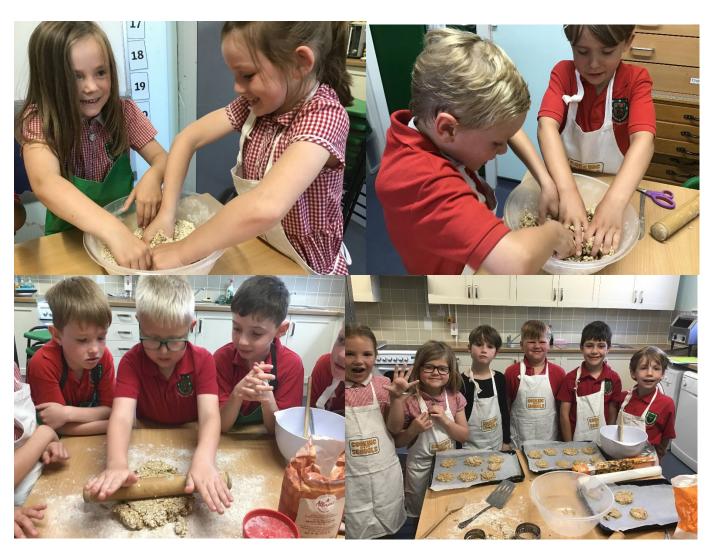

#### **Oatcake Baking**

The Year 2s had a great time oatcake baking this week in connection with food technology learning within D.T. Here are a few pictures to give you a flavour of what they've been doing.