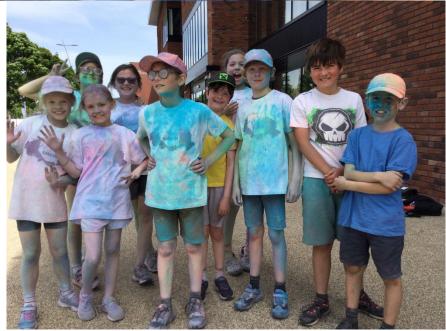

## The Sport Just Keeps on Coming at Loxley Primary School

Last week we had three teams at City Finals events for football and the exciting colour dash! Thank you so much to Miss Ruddleston and all staff and parents who helped these events happen!