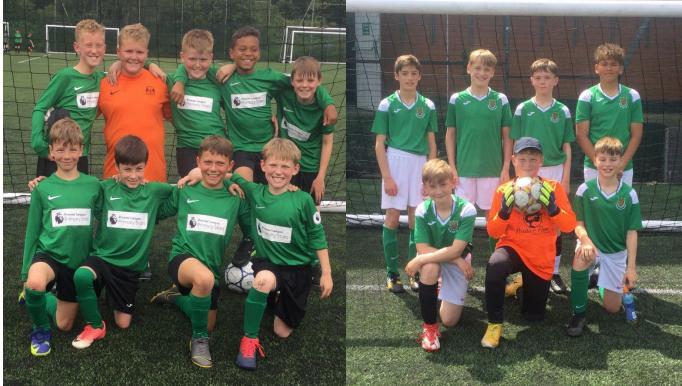

## The Sport Just Keeps on Coming at Loxley Primary School

Last week we had three teams at City Finals events for football and the exciting colour dash! Thank you so much to Miss Ruddleston and all staff and parents who helped these events happen!