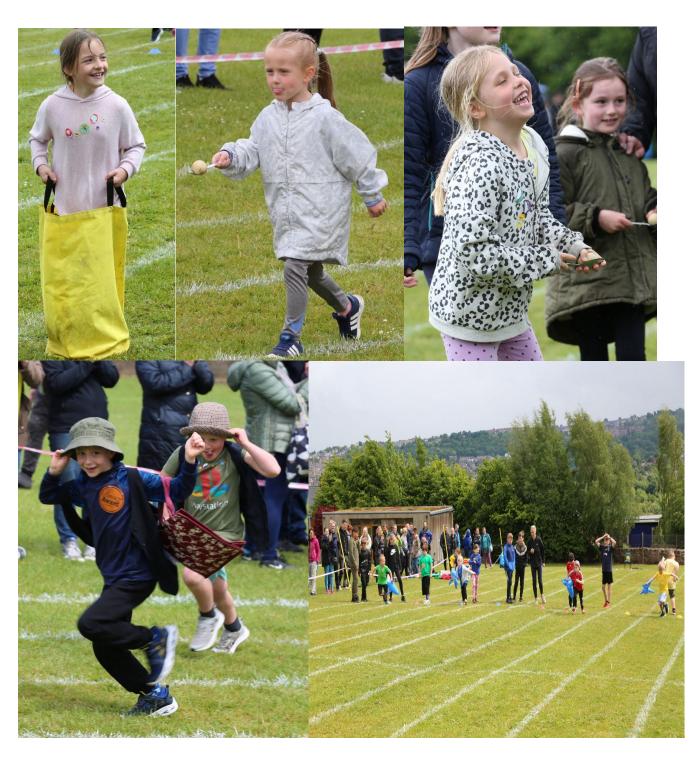

#### **Sports Day**

The Loxley community is made of strong stuff and it was great to see that the rain didn't dampen anyone's spirits. I want to say a massive thank you to all of you parents who contributed so much to the day. You very much helped make all children feel positive about the races, no matter what place they came, and gave the event that feel good factor. I know this isn't always the case in all schools and those values make a real difference to childrens' attitudes at school over time — absolutely brilliant - thank you! The children were just as great too; we love healthy competition at Loxley but the taking part, having fun and togetherness is what makes sporting events a happy occasion here and the children demonstrated that in bucket loads. I was really grateful to the Year 6 and Year 7 volunteers (from Bradfield) on the day too. Thank you to the LSFA helpers who spent so much time making much needed hot drinks and cakes. Thank you to all the staff for getting the children ready for the day and, of course, most of all to our amazing Sports Coach — Miss Ruddlestone for all her energy, passion and detailed organisation.