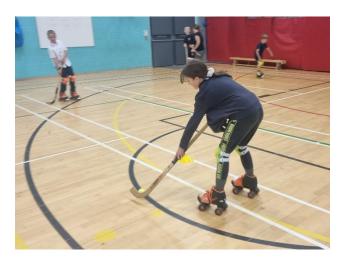

### **Rink Hockey**

Our first Rink Hockey session was a great success with children from Loxley School and Bradfield Dungworth school coming together to improve on their roller skating and hockey skills. Mr Eaton, Miss Ruddleston and Mrs Torrington were so impressed with all the sportsmanship and skills on show. Thank you to Bradfield School for the use of their venue and to Sheffield Wildcats Hockey Club for their help in running the session.