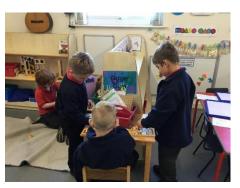

#### **New Starters!**

What a fabulous start our new Reception class have had! It's been a lovely, busy time where the staff and children have all been getting to know each other. The children have been brilliant at waving goodbye and coming into the classroom in a morning. They have been learning the new routines and have been enjoying working together and making friends.

Most of these photos were taken this morning (before 9.00am) and it was lovely to see how settled and engaged they all were!