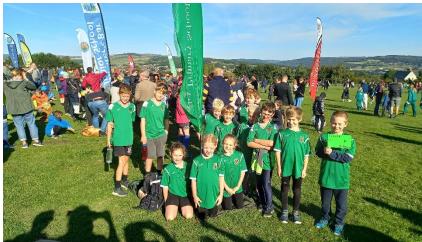

### **Cross Country**

Miss Ruddleston was so proud of all the children who braved our first cross country race of the year. You all did a fantastic job, well done everyone! The next race is on Saturday 1st October at Parkwood Springs.