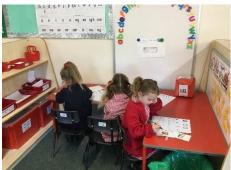

#### **New Starters!**

What a fabulous start our new Reception class have had! It's been a lovely, busy time where the staff and children have all been getting to know each other. The children have been brilliant at waving goodbye and coming into the classroom in a morning. They have been learning the new routines and have been enjoying working together and making friends.

Most of these photos were taken this morning (before 9.00am) and it was lovely to see how settled and engaged they all were!