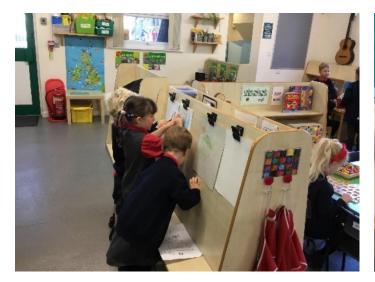

#### **New Starters!**

What a fabulous start our new Reception class have had! It's been a lovely, busy time where the staff and children have all been getting to know each other. The children have been brilliant at waving goodbye and coming into the classroom in a morning. They have been learning the new routines and have been enjoying working together and making friends.

Most of these photos were taken this morning (before 9.00am) and it was lovely to see how settled and engaged they all were!