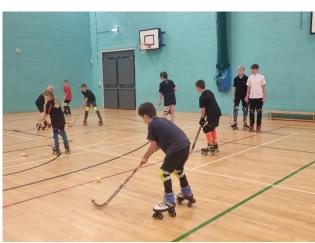

### **Rink Hockey**

Our first Rink Hockey session was a great success with children from Loxley School and Bradfield Dungworth school coming together to improve on their roller skating and hockey skills. Mr Eaton, Miss Ruddleston and Mrs Torrington were so impressed with all the sportsmanship and skills on show. Thank you to Bradfield School for the use of their venue and to Sheffield Wildcats Hockey Club for their help in running the session.