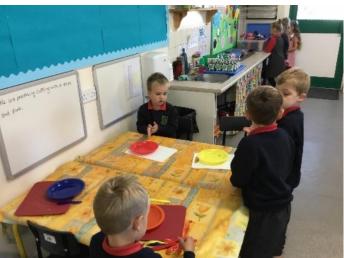

#### **New Starters!**

What a fabulous start our new Reception class have had! It's been a lovely, busy time where the staff and children have all been getting to know each other. The children have been brilliant at waving goodbye and coming into the classroom in a morning. They have been learning the new routines and have been enjoying working together and making friends.

Most of these photos were taken this morning (before 9.00am) and it was lovely to see how settled and engaged they all were!